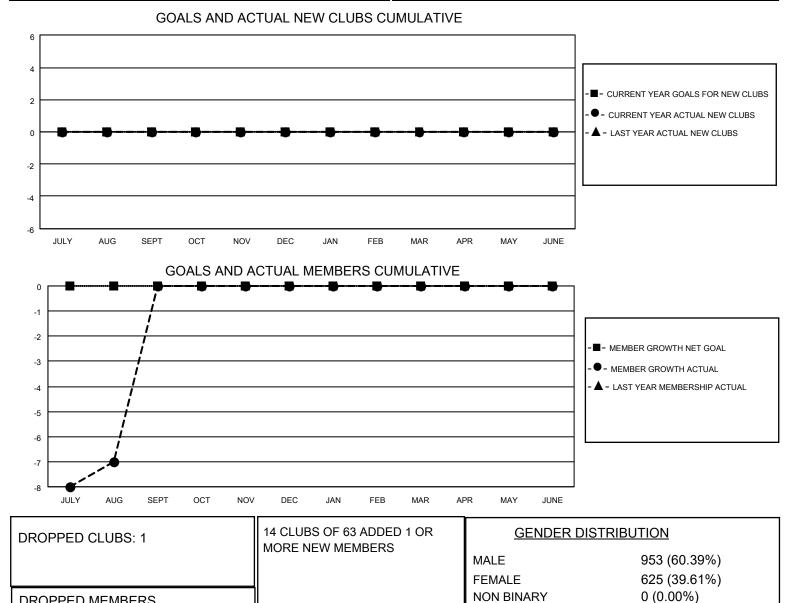

## LOCATION NIGERIA

**DROPPED MEMBERS** 

DECEASED

OTHER TOTAL

MBR0181

CLUB CANCELLED

District 404 B4

Results as of: 8/31/2023

| Clubs                 |               |           |               | Members               |                          |                         |                                                    |
|-----------------------|---------------|-----------|---------------|-----------------------|--------------------------|-------------------------|----------------------------------------------------|
| RESULTS FOR 2023-2024 |               |           |               | RESULTS FOR 2023-2024 |                          |                         |                                                    |
| QUARTER               | NEW CLUB GOAL | NEW CLUBS | DROPPED CLUBS | QUARTER ME            | EMBER GROWTH NET<br>GOAL | MEMBER GROWTH<br>ACTUAL | DROPPED<br>MEMBERS ACTUAL<br>(including transfers) |
| JULY/AUG/SEPT         | 0             | 0         | 1             | JULY/AUG/SEPT         | 0                        | 37                      | 39                                                 |
| OCT/NOV/DEC           | 0             | 0         | 0             | OCT/NOV/DEC           | 0                        | 0                       | 0                                                  |
| JAN/FEB/MAR           | 0             | 0         | 0             | JAN/FEB/MAR           | 0                        | 0                       | 0                                                  |
| APR/MAY/JUNE          | 0             | 0         | 0             | APR/MAY/JUNE          | 0                        | 0                       | 0                                                  |

MEMBERSHIP DATA

CLICK HERE FOR CUMULATIVE

0 13

26

39

137

74

0 (0.00%)